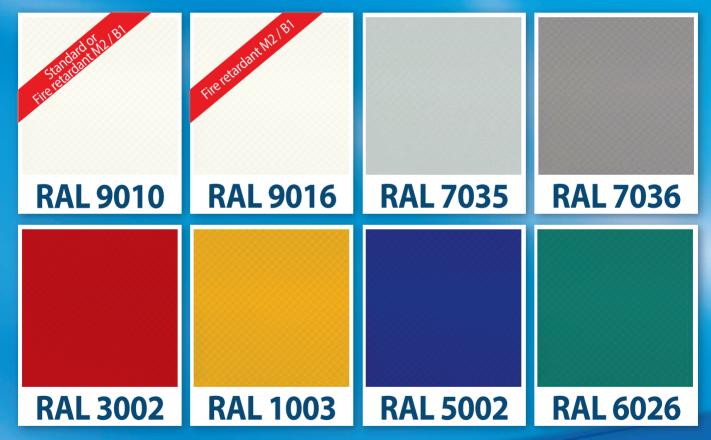

Low shrinkage

Weather resistant

Wide range of colours

**Easy** cleaning

Dirt-repellent surface

**Flexibility** 

Longevity

**Special width requested? Cutting service available** 

#### **DIMENSIONS**

670 grams in 250cm width and 60m length 900 grams in 300cm width and 60m length

Other colors and dimensions available on request